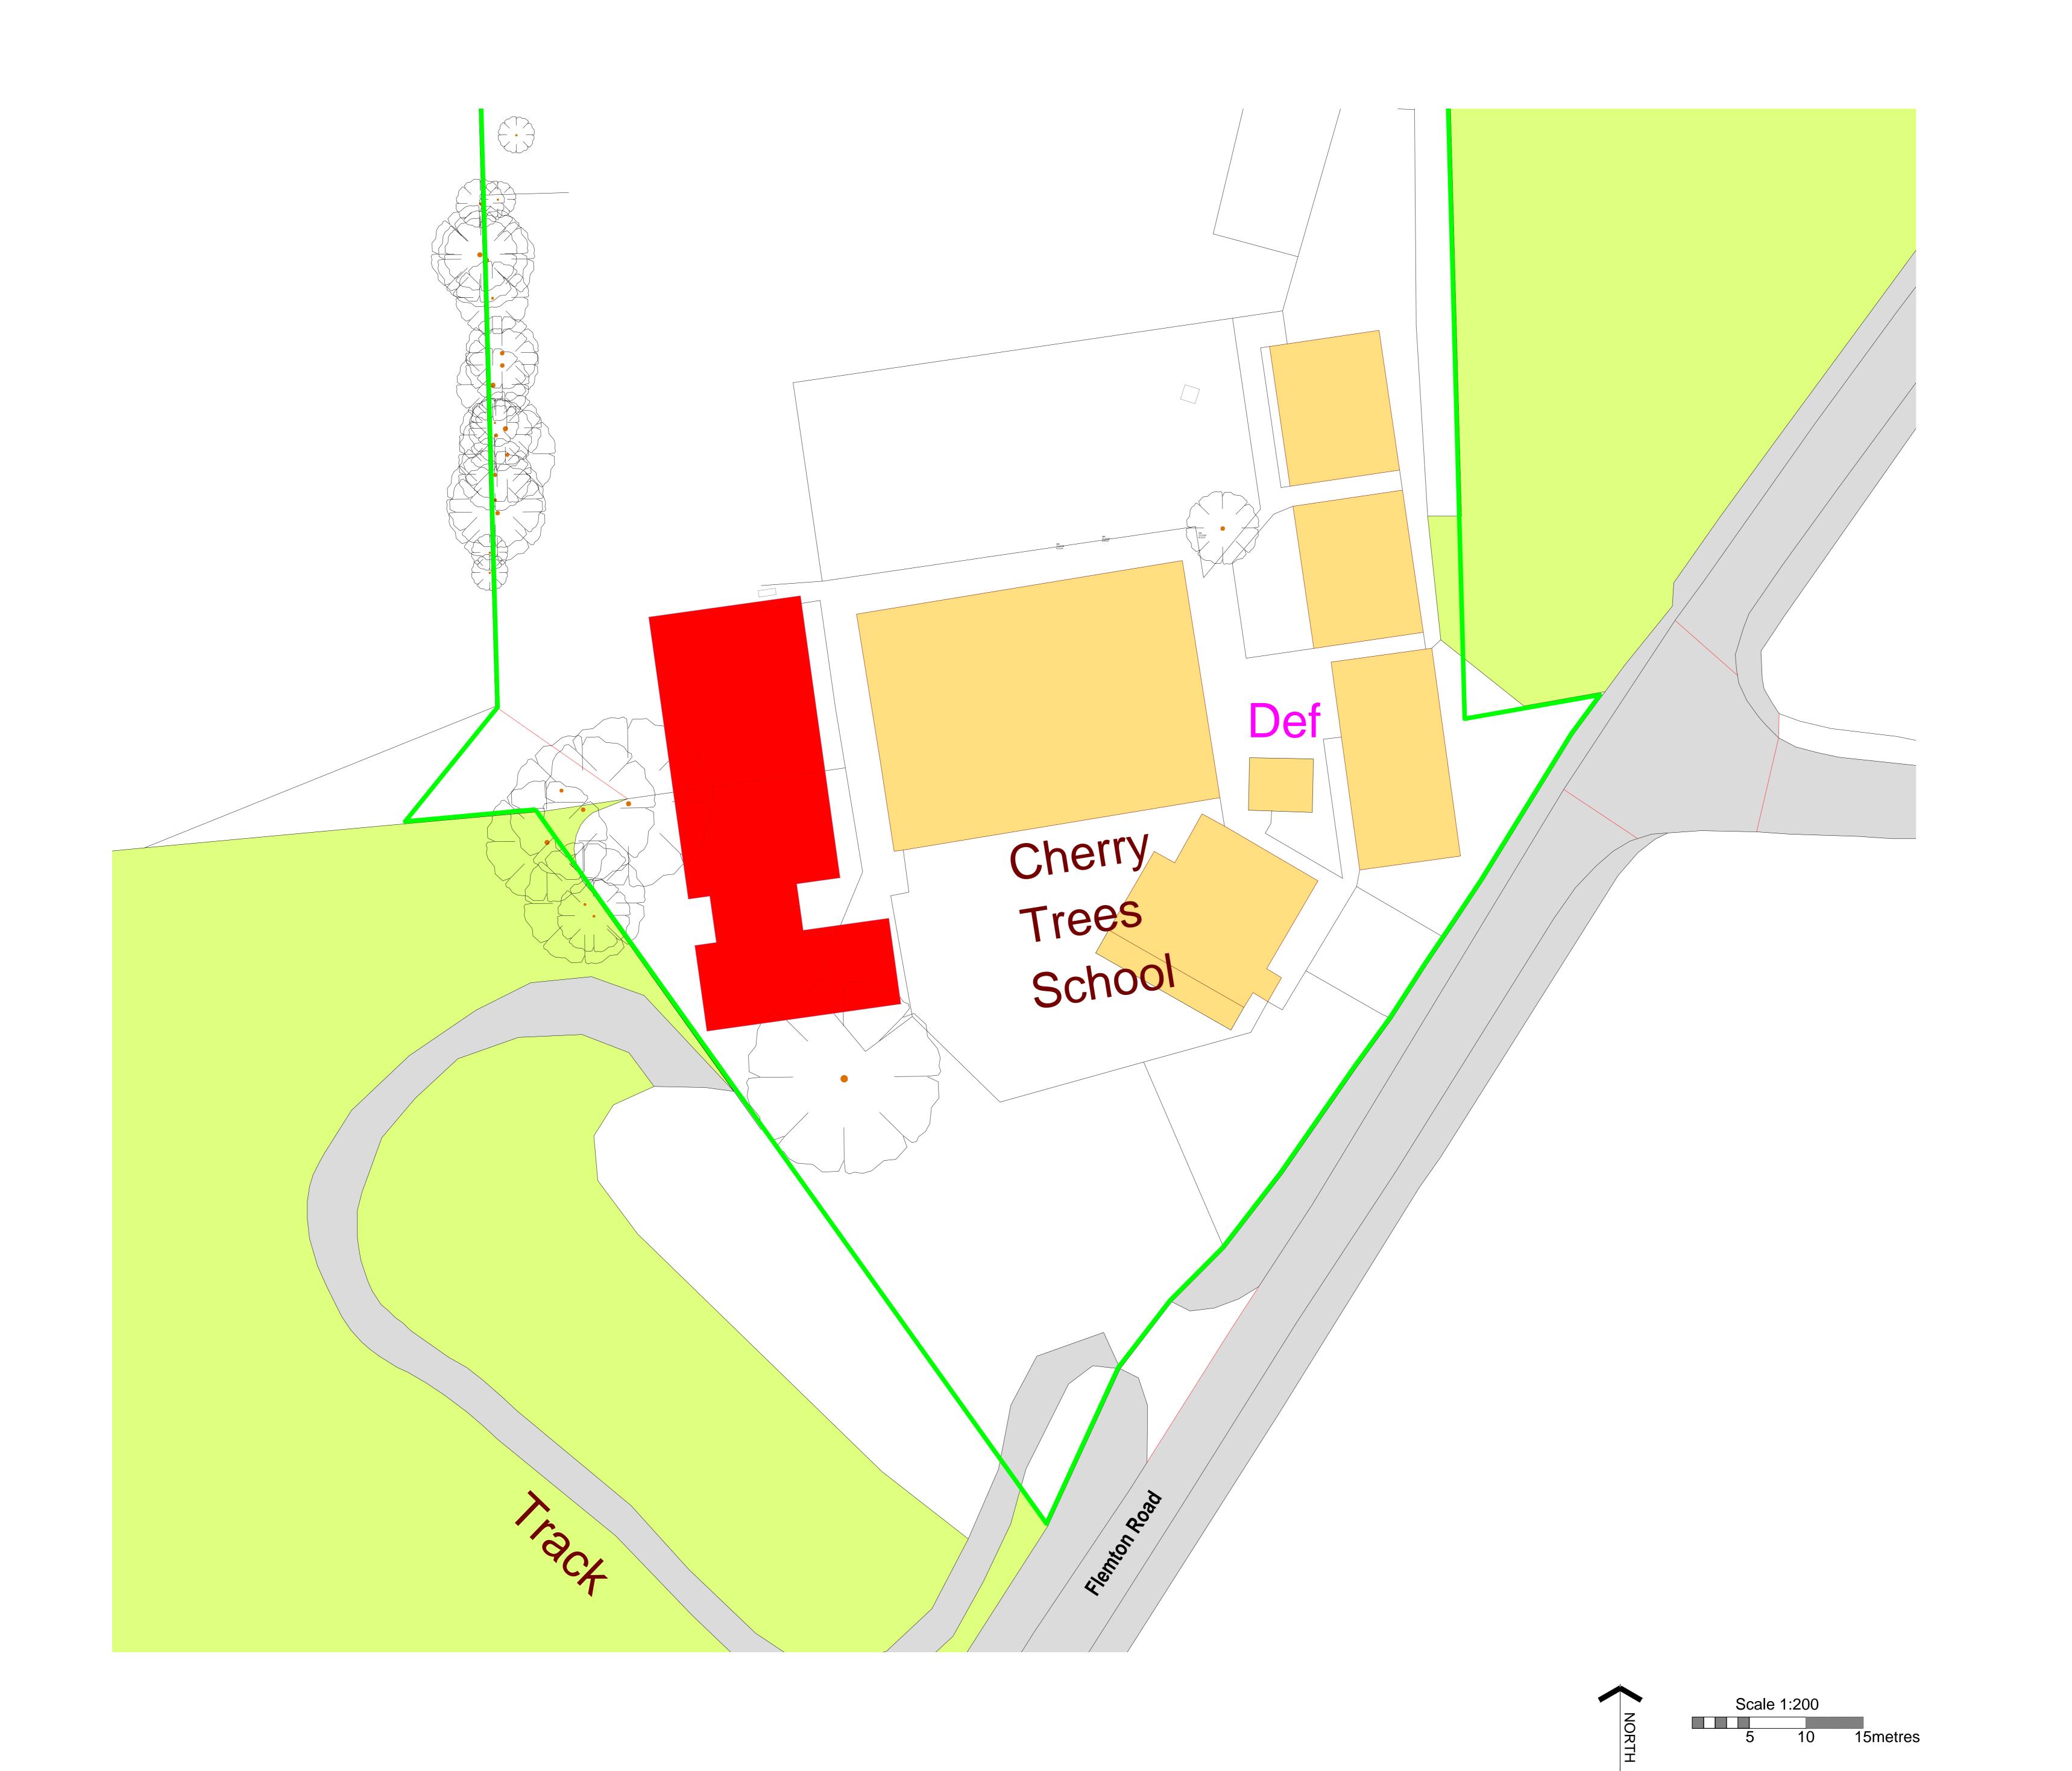

 Rev
 Date
 Description
A 15.01.16 Bar scale & north arrow added Status: Draft Proposal C\Users\Abari\Desktop\20160107-CherryTreesFinalIssue\NE15106-S13360-XX-XX-M3-B-CherryTrees-LOCAL-summers\_logo3-268033.JPG 62 The Drive Gosforth, Newcastle upon Tyne, NE3 4AR Tel: 0191 284 1121 Fax: 0191 285 5340 Email: enquiries@summers-inman.co.uk Web Site: www.summers-inman.co.uk ClearSpace Buildings Cherry Trees - Preparatory School Option 4 Proposed Site Plan (Block Plan Proposed Vegetation) 1:200 Drg. No. A00GAP906